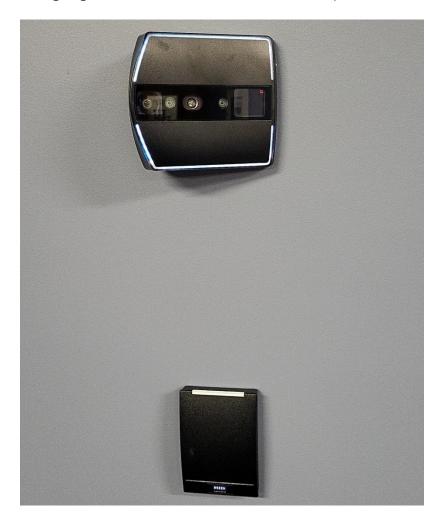

Our Facial Authentication system has a self-service enrollment process. The enrollment station is located in the lobby of the data center next to the security desk and can be accessed at any time with a badge and PIN.

To enroll, the user presents their badge to the badge reader that is connected to the ROCK unit. Upon recognition, the unit prompts the user to look right, left, up, and down. The ROCK unit will then light green to show that enrollment is complete.