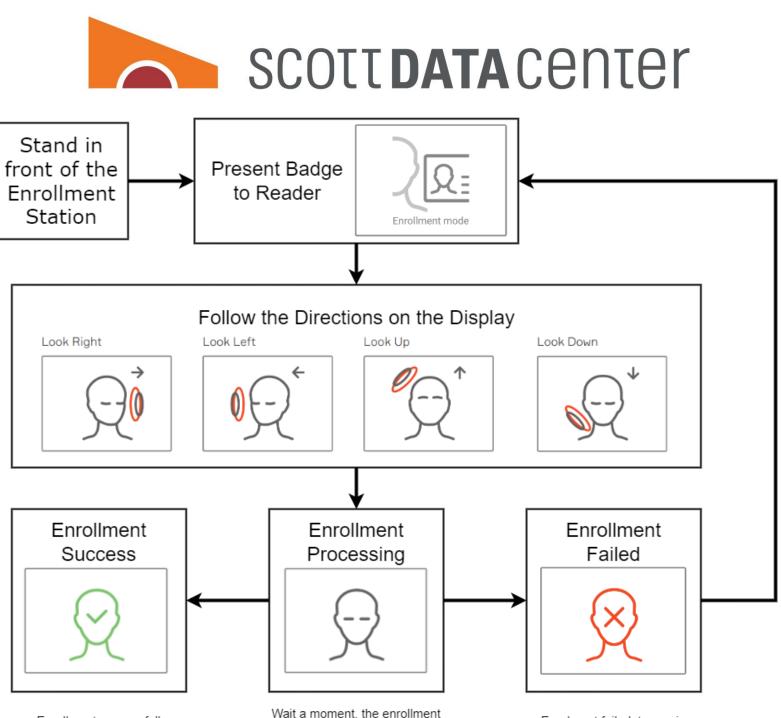

To enroll, the user presents their badge to the badge reader that is connected to the ROCK unit. Upon recognition, the unit prompts the user to look right, left, up, and down. The ROCK unit will then light green to show that enrollment is complete.

As we are trying to migrate from the fingerprint readers quickly, we request that you get into the data center and enroll at the earliest convenience.

See the following diagram for more directions.

Enrollment successfull

Wait a moment, the enrollment may succeed or fail.

Enrolment failed, try again